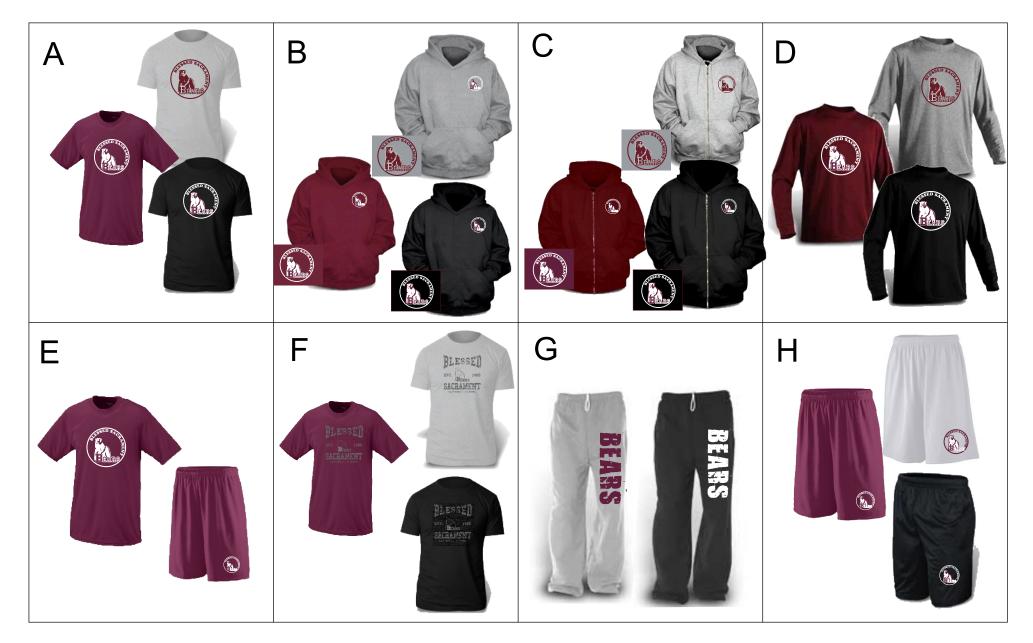

## Student Name: \_\_\_\_\_

Room No.: \_\_\_\_\_

Phone: \_\_\_\_\_

**SPIRIT WEAR** 

|                                                                                                                                                                                          | ITEM              | Youth<br>xs | Youth<br>small                                                                                                                                                                                                                                  | Youth<br>med | Youth<br>large | Youth<br>xl | Adult<br>small | Adult<br>med | Adult<br>large | Adult<br>xl | Adult<br>xxl          | Adult<br>xxl | Total<br>QTY | Price   | Total |
|------------------------------------------------------------------------------------------------------------------------------------------------------------------------------------------|-------------------|-------------|-------------------------------------------------------------------------------------------------------------------------------------------------------------------------------------------------------------------------------------------------|--------------|----------------|-------------|----------------|--------------|----------------|-------------|-----------------------|--------------|--------------|---------|-------|
| Α                                                                                                                                                                                        | Classic Tee       |             |                                                                                                                                                                                                                                                 |              |                |             |                |              |                |             |                       |              |              | \$8.50  |       |
|                                                                                                                                                                                          | Maroon Grey Black |             |                                                                                                                                                                                                                                                 |              |                |             |                |              |                |             |                       |              |              |         |       |
| В                                                                                                                                                                                        | Fleece Hoody      |             |                                                                                                                                                                                                                                                 |              |                |             |                |              |                |             |                       |              |              | \$26.00 |       |
|                                                                                                                                                                                          | Maroon Grey Black |             |                                                                                                                                                                                                                                                 |              |                |             |                |              |                |             |                       |              |              |         |       |
| С                                                                                                                                                                                        | Zip Hoody         |             |                                                                                                                                                                                                                                                 |              |                |             |                |              |                |             |                       |              |              | \$31.00 |       |
|                                                                                                                                                                                          | Maroon Grey Black |             |                                                                                                                                                                                                                                                 |              |                |             |                |              |                |             |                       |              |              |         |       |
| D                                                                                                                                                                                        | Long Sleeve Tee   |             |                                                                                                                                                                                                                                                 |              |                |             |                |              |                |             |                       |              |              | \$16.00 |       |
|                                                                                                                                                                                          | Maroon Grey Black |             |                                                                                                                                                                                                                                                 |              |                |             |                |              |                |             |                       |              |              |         |       |
| Е                                                                                                                                                                                        | PE Uniform        |             |                                                                                                                                                                                                                                                 |              |                |             |                |              |                |             |                       |              |              | \$26.00 |       |
| F                                                                                                                                                                                        | Distressed Tee    |             |                                                                                                                                                                                                                                                 |              |                |             |                |              |                |             |                       |              |              | \$ 8.50 |       |
|                                                                                                                                                                                          | Maroon Grey Black |             |                                                                                                                                                                                                                                                 |              |                |             |                |              |                |             |                       |              |              |         |       |
| G                                                                                                                                                                                        | Track Pants       |             |                                                                                                                                                                                                                                                 |              |                |             |                |              |                |             |                       |              |              | \$18.50 |       |
|                                                                                                                                                                                          | Grey Black        |             |                                                                                                                                                                                                                                                 |              |                |             |                |              |                |             |                       |              |              |         |       |
| н                                                                                                                                                                                        | Gym Shorts        |             |                                                                                                                                                                                                                                                 |              |                |             |                |              |                |             |                       |              |              | \$13.50 |       |
|                                                                                                                                                                                          | Maroon Grey Black |             |                                                                                                                                                                                                                                                 |              |                |             |                |              |                |             |                       |              |              |         |       |
| Please make your cheque payable to<br><u>KW Sound Promotions</u><br>for your spirit wear order<br>PLEASE, NO SUBSTITUTIONS AND<br>ALL SALES ARE FINAL<br>Thank You for your co-operation |                   |             | <b>Note:</b> If this a gift please indicate so on the front of this order form so the office can make alternate delivery arrangements<br>Please return your order in a separate envelope labeled "Spirit wear Order" to your childs class room. |              |                |             |                |              |                |             | h<br>que #<br>lit Caı |              |              |         |       |